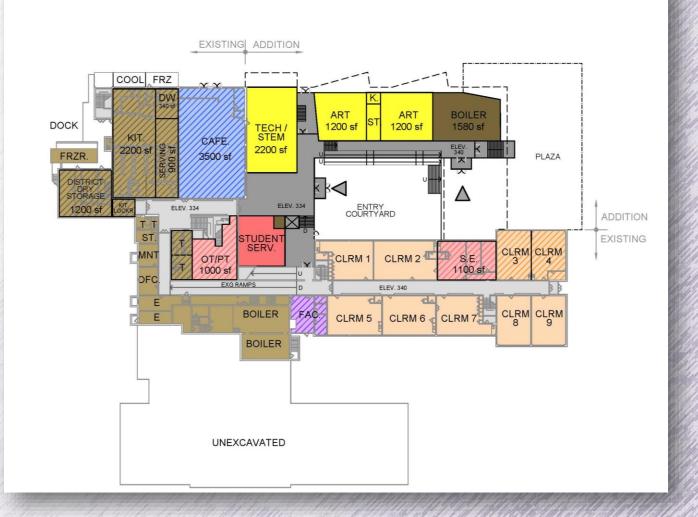

EAS - COMPLETED**















## PROJECT E -DUZINE-2/LENAPE-2 BALANCE OF RENOVATIONS -

## **TO BE COMPLETED SUMMER 2017**







the Palombo Group

# PROJECT F - HIGH SCHOOL ADDITIONS / BALANCE OF WORK

### UNDER CONSTRUCTION

- PHASE 1 ADDITION/ RENOVATION STARTED TO BE COMPLETED SEPTEMBER 2017
- PHASE 2 GUIDANCE CONVERSION TO BE COMPLETED FALL 2017





## PROJECT F HIGH SCHOOL - ADDITION









## PROJECT F1 TRANSPORTATION ADDITION CONSTRUCTION ESTIMATED TO START SUMMER 2018

## PROJECT F2 TRANSPORTATION SEPTIC - COMPLETED







New Paltz



#### PROJECT H DISTRICT WIDE TECHNOLOGY EXCEPT MIDDLE SCHOOL

**APPROVED - BIDDING - SUMMER / FALL 2017** 







## MIDDLE SCHOOL ADDITIONS/RENOVATIONS OF WORK

## **PROJECT G**





## **BIRDSEYE – LOOKING WEST**









## LOWER LEVEL









**MAIN LEVEL** 







**UPPER LEVEL** 







## SOUTH ENTRY - BUS DROP OF SIDE