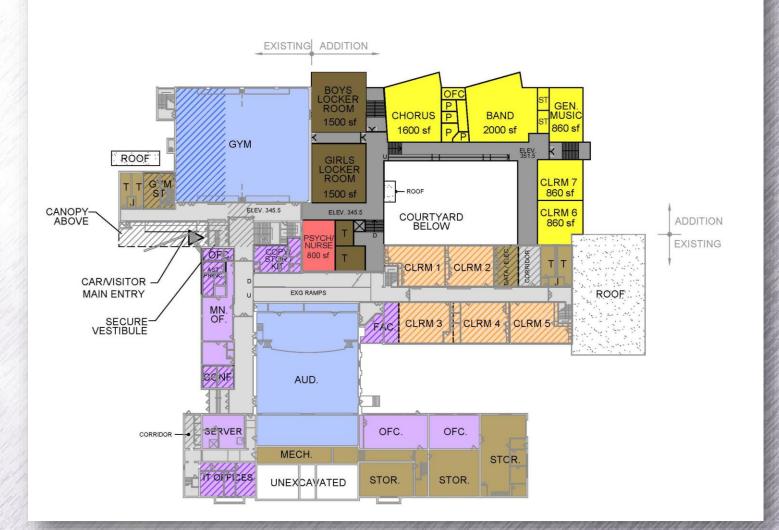

## PROJECT E -DUZINE-2/LENAPE-2 BALANCE OF RENOVATIONS -

## **TO BE COMPLETED SUMMER 2017**







the Palombo Group

# PROJECT F - HIGH SCHOOL ADDITIONS / BALANCE OF WORK

### UNDER CONSTRUCTION

- PHASE 1 ADDITION/ RENOVATION STARTED TO BE COMPLETED SEPTEMBER 2017
- PHASE 2 GUIDANCE CONVERSION TO BE COMPLETED FALL 2017





## PROJECT F HIGH SCHOOL - ADDITION









## PROJECT F1 TRANSPORTATION ADDITION CONSTRUCTION ESTIMATED TO START SUMMER 2018

## PROJECT F2 TRANSPORTATION SEPTIC - COMPLETED







New Paltz



#### PROJECT H DISTRICT WIDE TECHNOLOGY EXCEPT MIDDLE SCHOOL

**APPROVED - BIDDING - SUMMER / FALL 2017** 







## MIDDLE SCHOOL ADDITIONS/RENOVATIONS OF WORK

## **PROJECT G**





## **BIRDSEYE – LOOKING WEST**









## LOWER LEVEL









**MAIN LEVEL** 







**UPPER LEVEL** 







## SOUTH ENTRY - BUS DROP OF SIDE